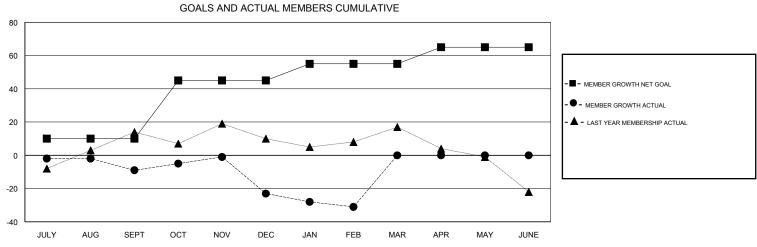

OCT/NOV/DEC

JAN/FEB/MAR

APR/MAY/JUNE

0

0

0

0

## District 9 SW

Results as of: 02/28/2018

32

27

0

0

0

OCT/NOV/DEC

JAN/FEB/MAR

APR/MAY/JUNE

35

10

10

19

25

0