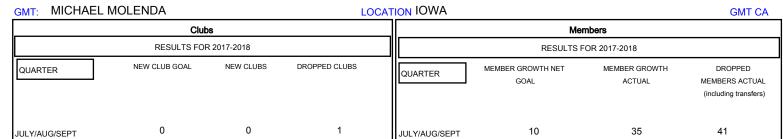

OCT/NOV/DEC

JAN/FEB/MAR

APR/MAY/JUNE

0

0

0

0

## District 9 SW

Results as of: 02/28/2018

32

27

0

0

0

OCT/NOV/DEC

JAN/FEB/MAR

APR/MAY/JUNE

35

10

10

19

25

0